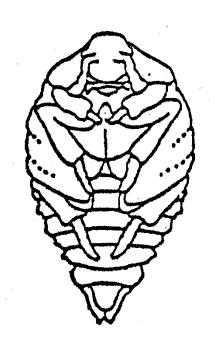

## PUPAL LIFE FORMS

OBTECT PUPA (MOTH)

**EXARATE PUPA** (SCARAB BEETLE)

COARCTATE PUPA (FLY)

 Molting-complex process by which an insect sheds its old cuticle to allow for growth and increase in size

Univoltine - insect completes one generation per year