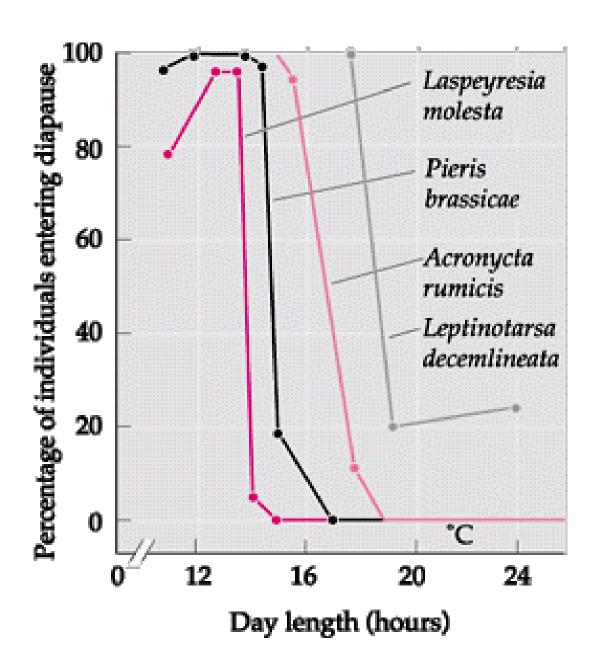

## **DIAPAUSE**

A state of arrested behavior, growth, and development that occurs at one stage in the life cycle

 Persists until the brain has been activated by a natural or artificial (refrigerator) winter

 Diapause hormone – regulates diapause

#### **DIAPAUSE**

May be entered in any life stage

Develops in response to photoperiod

 Obligate-intimately tied to certain environmental factors

Facultative-insect may or may not enter diapause