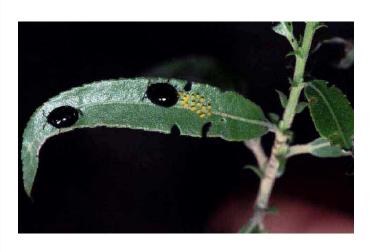

## HEMIMETABOLOUS INSECTS

- Life stages
  - Nymphs or naiads (immatures) are similar to the adult in appearance, food habits, and habitat
  - Adults