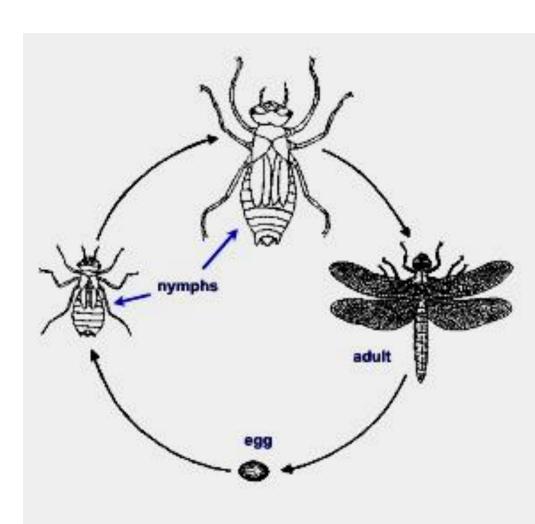

## HEMIMETABOLOUS INSECTS

Insects that have gradual development or incomplete development

## HEMIMETABOLOUS INSECTS

- Life stages
  - Nymphs or naiads (immatures) are similar to the adult in appearance, food habits, and habitat
  - Adults