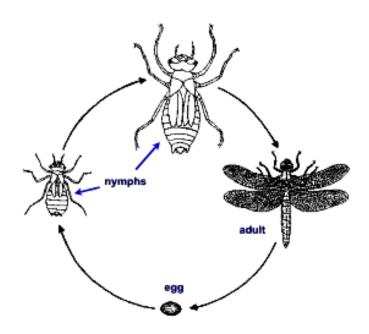

## HEMIMETABOLOUS INSECTS

Insects that have gradual development or incomplete development

## HEMIMETABOLOUS INSECTS

- Life stages
  - Nymphs or naiads (immatures) are similar to the adult in appearance, food habits, and habitat
  - Adults