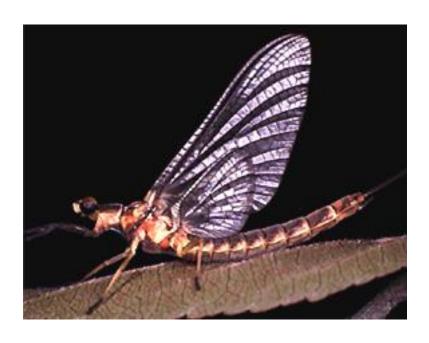

## HEMIMETABOLOUS INSECTS

Insects that have gradual development or incomplete development

## HEMIMETABOLOUS INSECTS

- Life stages
  - Nymphs or naiads (immatures) are similar to the adult in appearance, food habits, and habitat
  - Adults