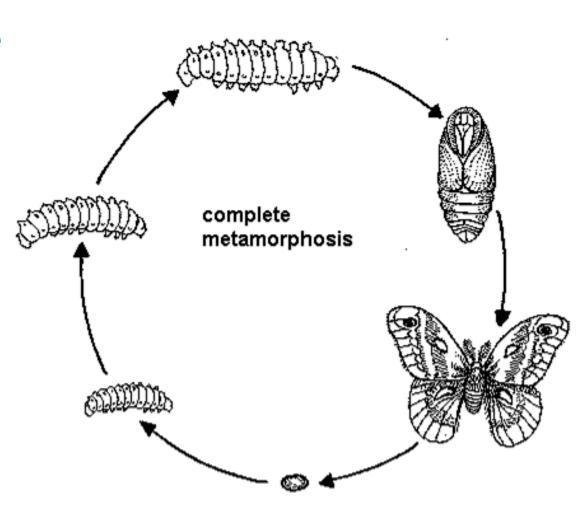

# DEVELOPMENT AND SPECIALIZATION



## EVENTS IN INSECT DEVELOPMENT

Embryo

Immature

Adult



## EVENTS IN INSECT DEVELOPMENT

Eclosion-emergence of the adult from the pupa

Instar-stage of the insect between molts; differ in form and size

Metamorphosis-change in form

## HEMIMETABOLOUS INSECTS

Insects that have gradual development or incomplete development





## HEMIMETABOLOUS INSECTS

- Life stages
  - Nymphs or naiads (immatures) are similar to the adult in appearance, food habits, and habitat
  - Adults





## HOLOMETABOUS INSECTS

- Life stage
  - Egg
  - Larva
  - Pupa
  - Adult



## LARVAL LIFE FORMS



VERMIFORM (MAGGOT)



ERUCIFORM (CATERPILLAR)



CARABIFORM (LEAF BEETLES)

## LARVAL LIFE FORMS



SCARABAEIFORM (GRUBS)



ELATERIFORM (CLICK BEETLE)

## PUPAL LIFE FORMS



OBTECT PUPA (MOTH)



**EXARATE PUPA** (SCARAB BEETLE)



COARCTATE PUPA (FLY)

 Molting-complex process by which an insect sheds its old cuticle to allow for growth and increase in size





Univoltine - insect completes one generation per year







 Bivoltine - insect completes two generations per year







Multivoltine - insect completes more than two generations per year





## **DIAPAUSE**

A state of arrested behavior, growth, and development that occurs at one stage in the life cycle

 Persists until the brain has been activated by a natural or artificial (refrigerator) winter