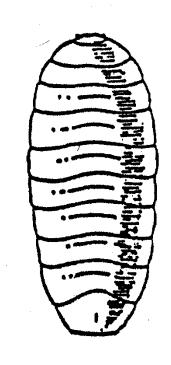

## PUPAL LIFE FORMS

OBTECT PUPA (MOTH)

**EXARATE PUPA** (SCARAB BEETLE)

COARCTATE PUPA (FLY)

 Molting-complex process by which an insect sheds its old cuticle to allow for growth and increase in size

Univoltine - insect completes one generation per year