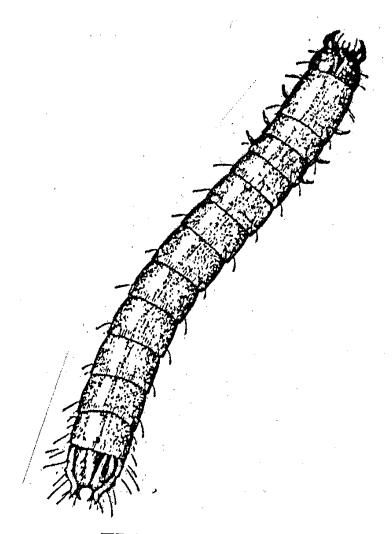

## LARVAL LIFE FORMS

VERMIFORM (MAGGOT)

ERUCIFORM (CATERPILLAR)

CARABIFORM (LEAF BEETLES)