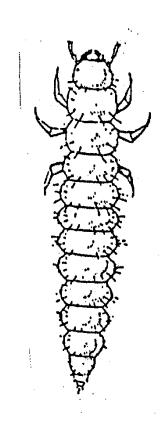

# DEVELOPMENT AND SPECIALIZATION



## EVENTS IN INSECT DEVELOPMENT

Embryo

Immature

Adult



## EVENTS IN INSECT DEVELOPMENT

Eclosion-emergence of the adult from the pupa

Instar-stage of the insect between molts; differ in form and size

Metamorphosis-change in form

## HEMIMETABOLOUS INSECTS

Insects that have gradual development or incomplete development





## HEMIMETABOLOUS INSECTS

- Life stages
  - Nymphs or naiads (immatures) are similar to the adult in appearance, food habits, and habitat
  - Adults





## HOLOMETABOUS INSECTS

- Life stage
  - Egg
  - Larva
  - Pupa
  - Adult



## LARVAL LIFE FORMS



VERMIFORM (MAGGOT)



ERUCIFORM (CATERPILLAR)



CARABIFORM (LEAF BEETLES)

## LARVAL LIFE FORMS



SCARABAEIFORM (GRUBS)



ELATERIFORM (CLICK BEETLE)

## PUPAL LIFE FORMS



OBTECT PUPA (MOTH)



**EXARATE PUPA** (SCARAB BEETLE)



COARCTATE PUPA (FLY)

 Molting-complex process by which an insect sheds its old cuticle to allow for growth and increase in size





Univoltine - insect completes one generation per year







 Bivoltine - insect completes two generations per year







Multivoltine - insect completes more than two generations per year





## **DIAPAUSE**

A state of arrested behavior, growth, and development that occurs at one stage in the life cycle

 Persists until the brain has been activated by a natural or artificial (refrigerator) winter

 Diapause hormone – regulates diapause

#### **DIAPAUSE**

May be entered