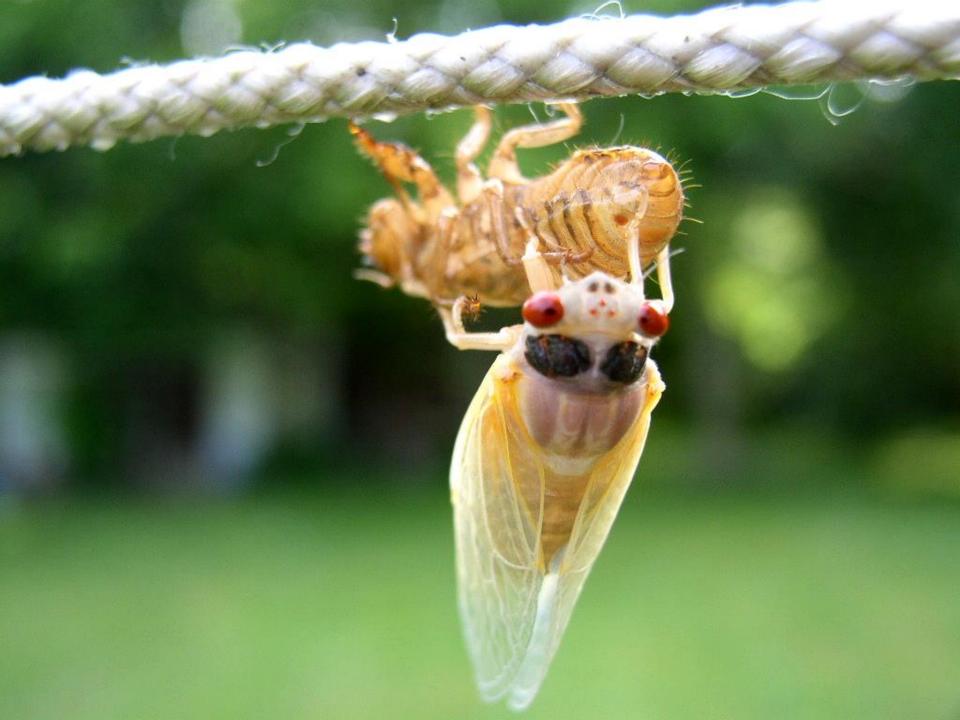

## EVENTS IN INSECT DEVELOPMENT

Eclosion-emergence of the adult from the pupa

Instar-stage of the insect between molts; differ in form and size

Metamorphosis-change in form