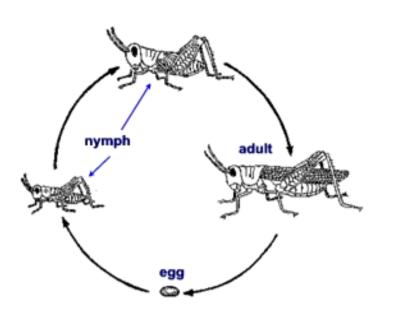

## HEMIMETABOLOUS INSECTS

Insects that have gradual development or incomplete development

## HEMIMETABOLOUS INSECTS

- Life stages
  - Nymphs or naiads (immatures) are similar to the adult in appearance, food habits, and habitat
  - Adults