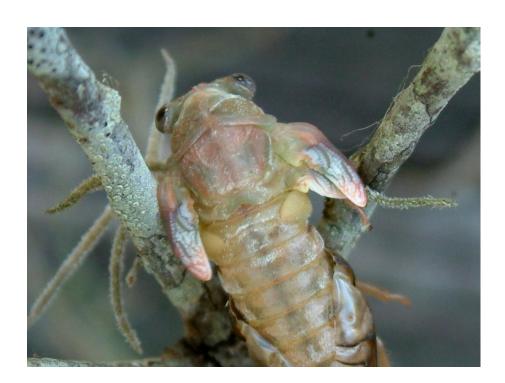

## HEMIMETABOLOUS INSECTS

Insects that have gradual development or incomplete development

## HEMIMETABOLOUS INSECTS

- Life stages
  - Nymphs or naiads (immatures) are similar to the adult in appearance, food habits, and habitat
  - Adults